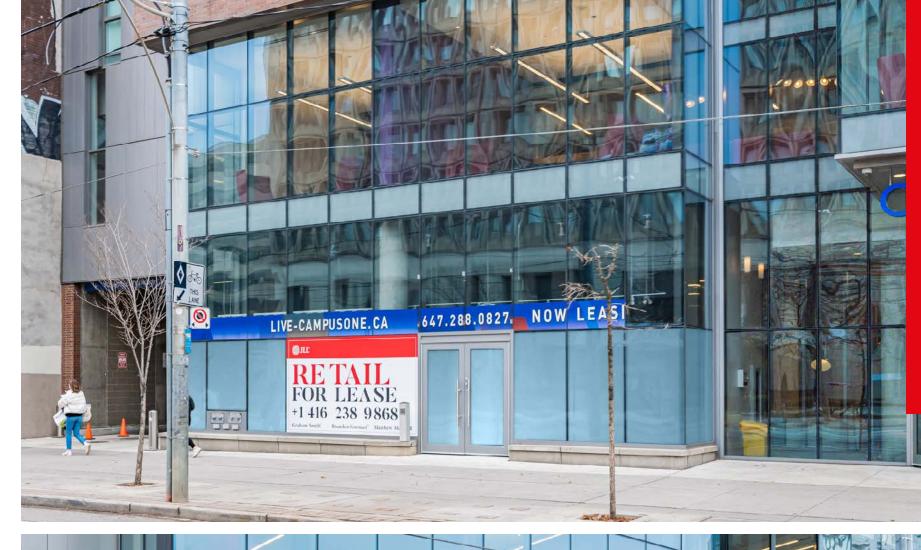

## 253 COLLEGE STREET

### Refaif FOR LEASE





253 COLLEGE STREET

**UNIT 1:** 2,300 SF **AVAILABLE: Immediately** TERM: 5-10 years Please Contact Listing Agents **NET RENT: ADDITIONAL RENT:** \$18.25 PSF + utilities 16'6" slab-to-slab **CEILING HEIGHTS:** 

### **HIGHLIGHTS**

- High quality, pre-fixtured cafe premises with direct access to campus lobby and approx. 900 student residents
- Striking glass facade providing approx. 40 FT of frontage
- Direct access to shared shipping/receiving bay
- 506 College and 510 Spadina streetcar stops at front door, providing direct access to Queens Park and Spadina Subway Stations
- Close proximity to University of Toronto



# Plan UNIT 1 2,300 SF Direct Access to









# Photo Gallery



















### Rejai Map





## Demographics



6,959
Population



9,754

**Daytime Population** 



3,040
Total Households



\$93,172

Average Household Income



16%

Growth Rate (2016-2026)



34.2

Median Age



98

Walk Score



**100** 

**Transit Score** 

Within 0.5 km Radius | Statistics Canada, 2022



253



### AGENCY RETAIL GROUP

### **GRAHAM SMITH\***

Senior Vice President +1 416 855 0914 Graham.Smith@am.jll.com

### **BRANDON GORMAN\*\***

Senior Vice President +1 416 855 0907 Brandon.Gorman@am.jll.com

### MATTHEW MARSHALL\*

Sales Associate +1 416 238 9925 Matthew.Marshall@am.jll.com

Although information has been obtained from sources deemed reliable, neither Owner nor JLL makes any guarantees, warranties or representations, express or i