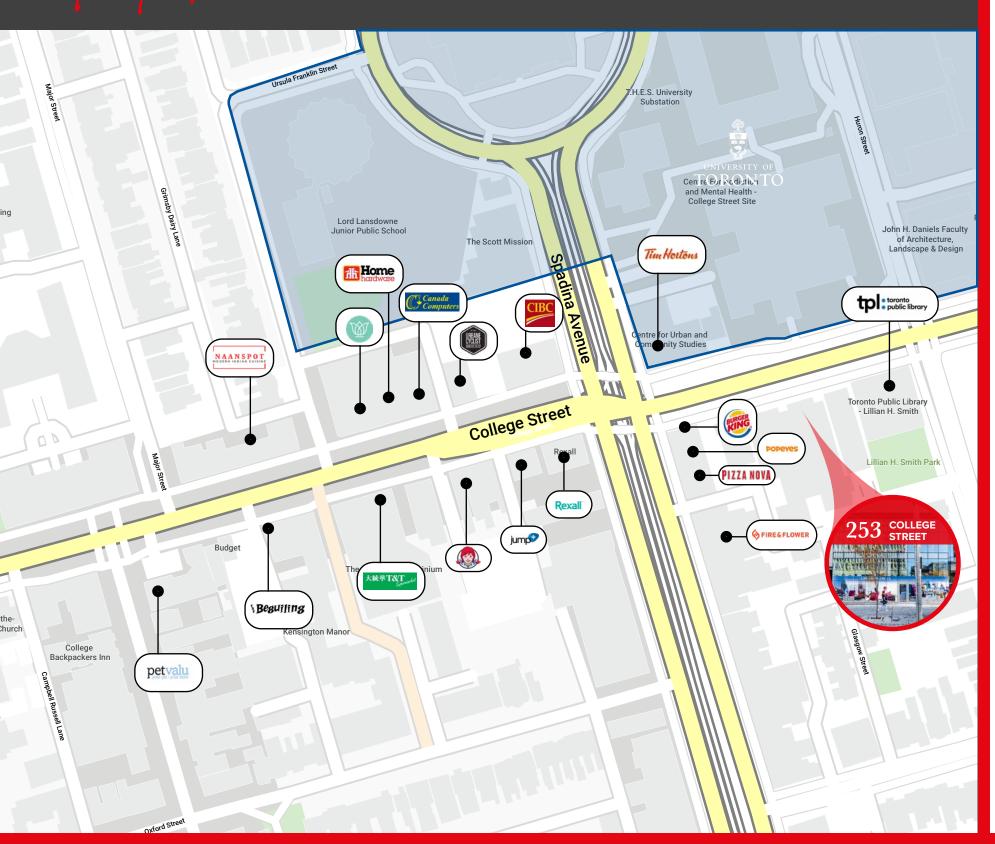

### Rejai Map

## Demographics

6,959
Population

9,754

**Daytime Population** 

3,040
Total Households

\$93,172

Average Household Income

16%

Growth Rate (2016-2026)

34.2

Median Age

98

Walk Score

**100** 

**Transit Score** 

Within 0.5 km Radius | Statistics Canada, 2022