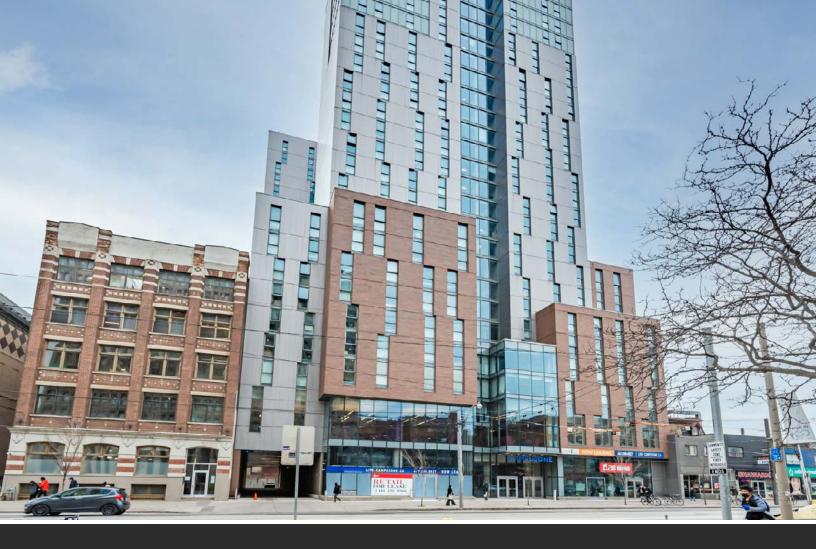

## 253 COLLEGE STREET

### Refaif FOR LEASE

253 COLLEGE STREET

**UNIT 1:** 2,300 SF **AVAILABLE: Immediately** TERM: 5-10 years Please Contact Listing Agents **NET RENT: ADDITIONAL RENT:** \$18.25 PSF + utilities 16'6" slab-to-slab **CEILING HEIGHTS:** 

### **HIGHLIGHTS**

- High quality, pre-fixtured cafe premises with direct access to campus lobby and approx. 900 student residents
- Striking glass facade providing approx. 40 FT of frontage
- Direct access to shared shipping/receiving bay
- 506 College and 510 Spadina streetcar stops at front door, providing direct access to Queens Park and Spadina Subway Stations
- Close proximity to University of Toronto