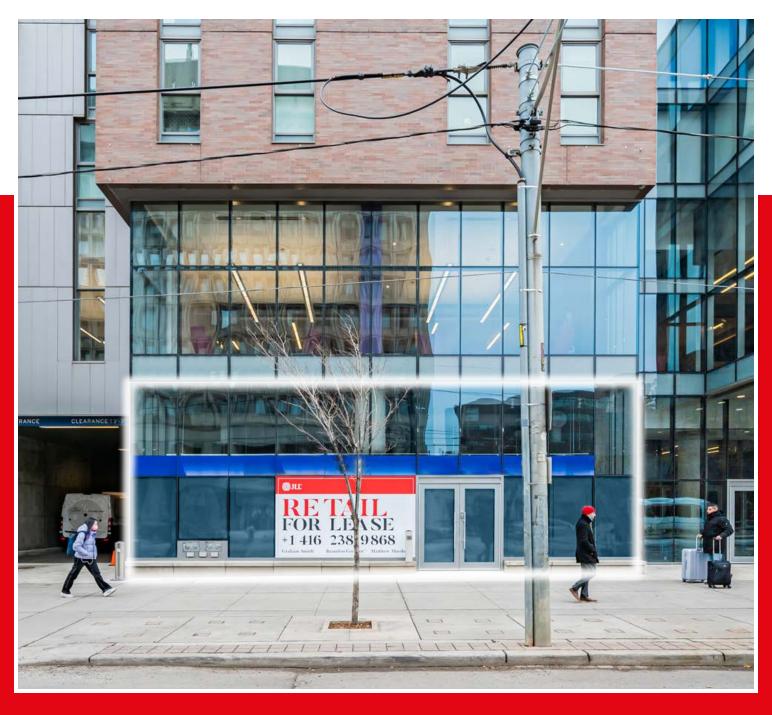

### Refaif FOR LEASE

253 COLLEGE STREET

**UNIT 1:** 2,300 SF **AVAILABLE: Immediately** TERM: 5-10 years Please Contact Listing Agents **NET RENT: ADDITIONAL RENT:** \$18.25 PSF + utilities 16'6" slab-to-slab **CEILING HEIGHTS:** 

### **HIGHLIGHTS**

- High quality, pre-fixtured cafe premises with direct access to campus lobby and approx. 900 student residents
- Striking glass facade providing approx. 40 FT of frontage
- Direct access to shared shipping/receiving bay
- 506 College and 510 Spadina streetcar stops at front door, providing direct access to Queens Park and Spadina Subway Stations
- Close proximity to University of Toronto