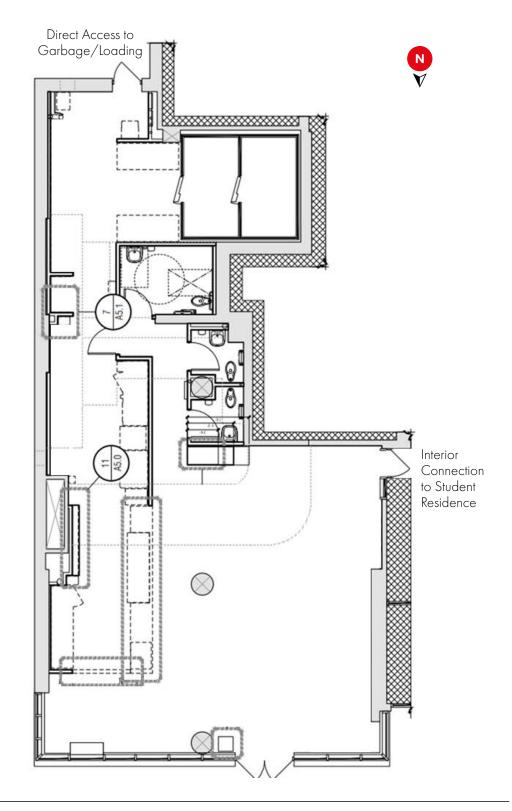

## 253 COLLEGE STREET

### Refaif FOR LEASE





253 COLLEGE STREET

**UNIT 1:** 2,300 SF **AVAILABLE: Immediately** TERM: 5-10 years Please Contact Listing Agents **NET RENT: ADDITIONAL RENT:** \$18.25 PSF + utilities 16'6" slab-to-slab **CEILING HEIGHTS:** 

### **HIGHLIGHTS**

- High quality, pre-fixtured cafe premises with direct access to campus lobby and approx. 900 student residents
- Striking glass facade providing approx. 40 FT of frontage
- Direct access to shared shipping/receiving bay
- 506 College and 510 Spadina streetcar stops at front door, providing direct access to Queens Park and Spadina Subway Stations
- Close proximity to University of Toronto



# Plan UNIT 1 2,300 SF Direct Access to









# Photo Gallery



















### Rejai Map





## Demographics



6,959
Population



9,754

**Daytime Population** 



3,040
Total Households



\$93,172

Average Household Income



16%

Growth Rate (2016-2026)



34.2

Median Age



98

Walk Score



**100** 

**Transit Score** 

Within 0.5 km Radius | Statistics Canada, 2022



253



### AGENCY RETAIL GROUP

### **GRAHAM SMITH\***

Senior Vice President +1 416 855 0914 Graham.Smith@am.jll.com

### **BRANDON GORMAN\*\***

Senior Vice President +1 416 855 0907 Brandon.Gorman@am.jll.com

### MATTHEW MARSHALL\*

Sales Associate +1 416 238 9925 Matthew.Marshall@am.jll.com

Although information has been obtained from sources deemed reliable, neither Owner nor JLL makes any guarantees, warranties or representations, express or