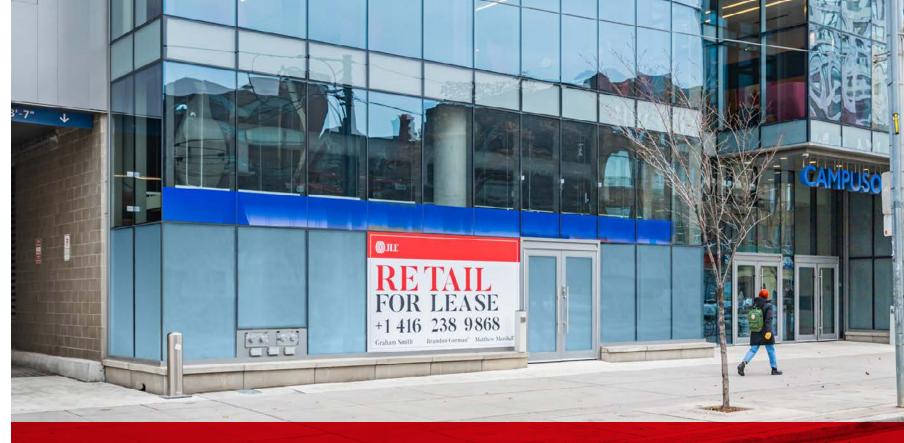

## 253 COLLEGE STREET

### Refaif FOR LEASE

253 COLLEGE STREET

**UNIT 1:** 2,300 SF **AVAILABLE: Immediately** TERM: 5-10 years Please Contact Listing Agents **NET RENT: ADDITIONAL RENT:** \$18.25 PSF + utilities 16'6" slab-to-slab **CEILING HEIGHTS:** 

### **HIGHLIGHTS**

- High quality, pre-fixtured cafe premises with direct access to campus lobby and approx. 900 student residents
- Striking glass facade providing approx. 40 FT of frontage
- Direct access to shared shipping/receiving bay
- 506 College and 510 Spadina streetcar stops at front door, providing direct access to Queens Park and Spadina Subway Stations
- Close proximity to University of Toronto